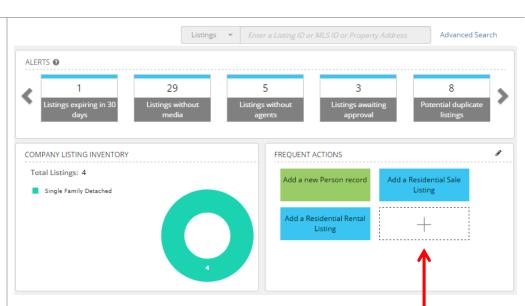

Note: You will only be able to customize frequent actions for those dash modules that you have permissions to access.

Click the **+ box** in the Frequent Actions section on the dash homepage.