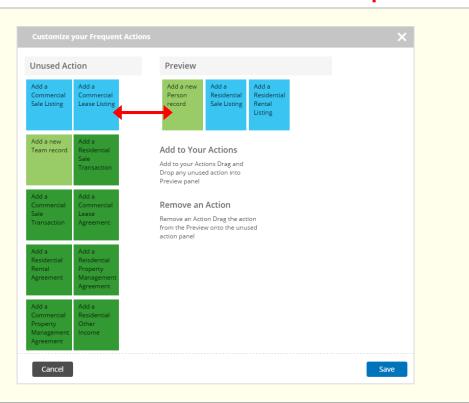

## The **Customize Frequent Actions** screen displays.

To add a Frequent Action:
Drag the Action from the
Unused Action box on the
left to the Preview box on
the right.

To remove a Frequent Action:
Drag the Action from the
Preview box on the right to
the Unused Action box on
the left.

Click Save.